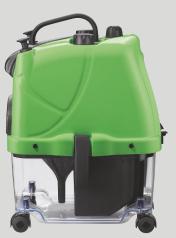

# Athena

Athena is the first washer-dryer this compact with a steam jet that can reach 8 bar of pressure.

It is a special, powerful and ecological machine; it sucks up solids and liquids and does not need any filters or bags that have to be changed every so often because it uses the natural properties of water and steam to ensure maximum hygiene and cleanliness in respect of the environment.

Athena, with its powerful suction motor can clean alone: hoses, tanks and even the boiler will be cleaned with a simple action without the intervention of technical staff.

### Easy maintenance:

Athena, with its powerful suction motor can clean alone: hoses, tanks and even the boiler will be cleaned with a simple action without the intervention of technical staff.