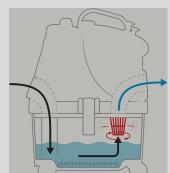

### 1\_Suction

Unhealthy air and dust are sucked up and conveyed inside the machine.

### 2\_First filtering

Unhealthy air is subjected to a first filtering using water.

### 3\_Filtering with separator

A second filtering operation is then carried out by the exclusive "molecular separator" that manages to intercept and reject even the smallest particles.

### 4 Output of clean air

These two natural filters expel healthy, clean and perfumed air.