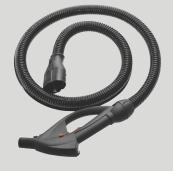

### Power jet enriched steam

This function allows increasing the steam power and the dirt removal.

Multifunction brush

accessories

supplied

**Athena** 

filling bottle

150-mm opening