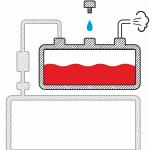

### Double refill boiler:

In automatic mode the Athena boiler refills itself, letting you work without annoying interruptions. If necessary, the double refill lets you to switch to manual mode.

# RECHARGE AUTOMATIC MODE

# RECHARGE MANUAL MODE

Transparent nozzle

Acqua Clean