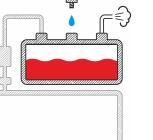

### 1\_Suction

Unhealthy air and dust are sucked up and conveyed inside the machine.

### 2\_First filtering

Unhealthy air is subjected to a first filtering using water.

### 3\_Filtering with separator

A second filtering operation is then carried out by the exclusive "molecular separator" that manages to intercept and reject even the smallest particles.

### 4 Output of clean air

These two natural filters expel healthy, clean and perfumed air.