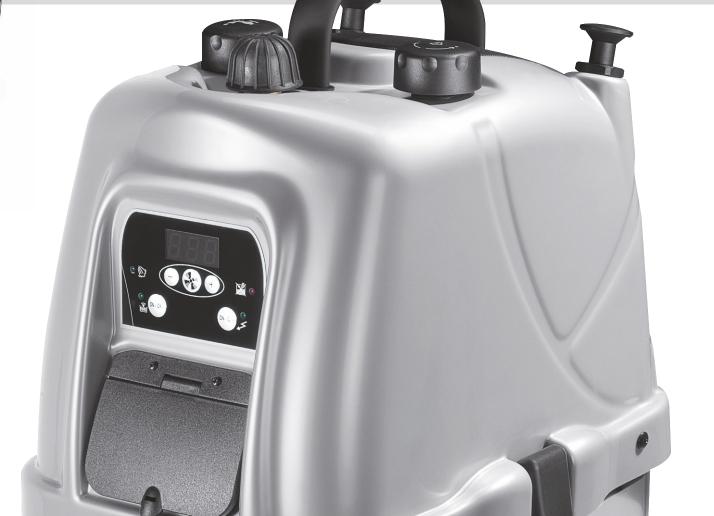

### Some important features

- > Shockproof and high-resistance plastics
- > High-load castors
- > Ergonomic handles
- > Intuitive control panel with digital display
- > Excellent holding capacity of up to almost 6 litres
- > Dual-turbine motor
- > Biggest water filter in its class
- > Molecular separator
- > Unlimited steam autonomy
- > High-performance 8-bar boiler
- > Intelligent electric absorption

### Washes and dries with steam, sucks up dust and liquids, purifies the air.

Thanks to its small dimensions, it can be handled and moved easily and it can be kept anywhere. Athena is the solution you were looking for.

# Athena

Athena is the first washer-dryer this compact with a steam jet that can reach 8 bar of pressure.

It is a special, powerful and ecological machine; it sucks up solids and liquids and does not need any filters or bags that have to be changed every so often because it uses the natural properties of water and steam to ensure maximum hygiene and cleanliness in respect of the environment.