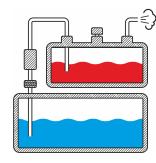

### 1\_Suction

Unhealthy air and dust are sucked up and conveyed inside the machine.

### 2\_First filtering

Unhealthy air is subjected to a first filtering using water.

### 3\_Filtering with separator

A second filtering operation is then carried out by the exclusive "molecular separator" that manages to intercept and reject even the smallest particles.

### 4 Output of clean air

These two natural filters expel healthy, clean and perfumed air.