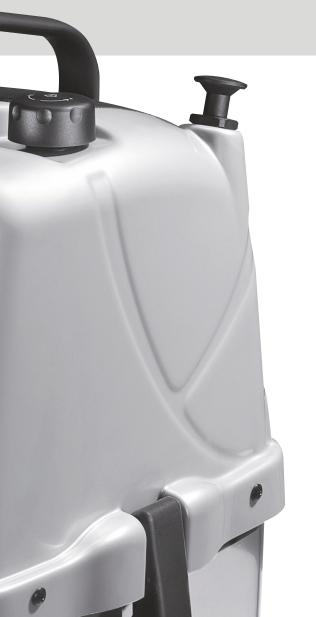

### Some important features

- > Shockproof and high-resistance plastics
- > High-load castors
- > Ergonomic handles
- > Intuitive control panel with digital display
- > Excellent holding capacity of up to almost 6 litres
- > Dual-turbine motor
- > Biggest water filter in its class
- > Molecular separator
- > Unlimited steam autonomy
- > High-performance 8-bar boiler
- > Intelligent electric absorption

### Double refill boiler:

In automatic mode the Athena boiler refills itself, letting you work without annoying interruptions. If necessary, the double refill lets you to switch to manual mode.