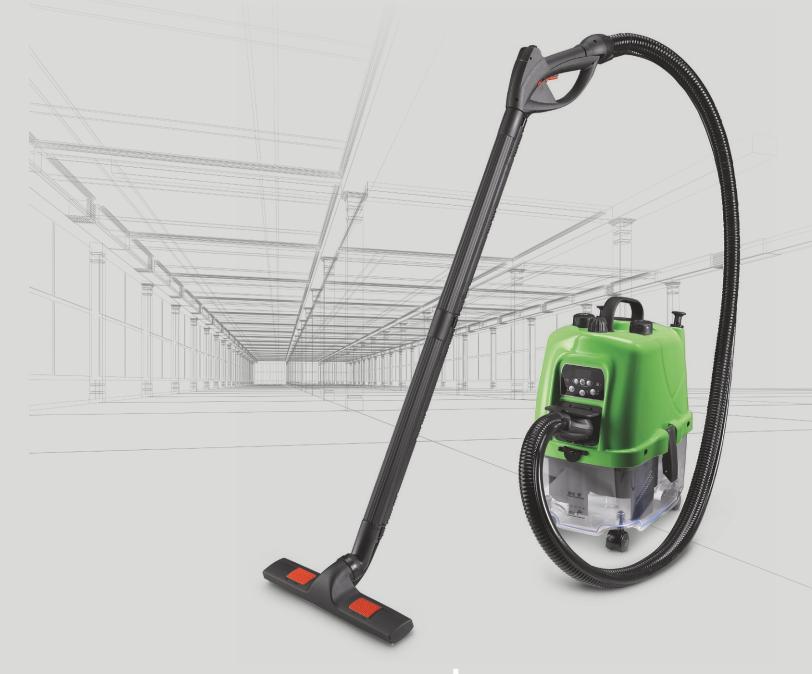

### Washes and dries with steam, sucks up dust and liquids, purifies the air.

Thanks to its small dimensions, it can be handled and moved easily and it can be kept anywhere. Athena is the solution you were looking for.

a compact and powerful Washer-dryer MAXIMA

# Athena

Athena is the first washer-dryer this compact with a steam jet that can reach 8 bar of pressure.

It is a special, powerful and ecological machine; it sucks up solids and liquids and does not need any filters or bags that have to be changed every so often because it uses the natural properties of water and steam to ensure maximum hygiene and cleanliness in respect of the environment.