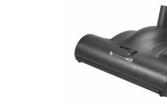

### Power jet enriched steam

This function allows increasing the steam power and the dirt removal.

Multifunction brush

accessories

supplied

**Athena** 

filling bottle

150-mm opening